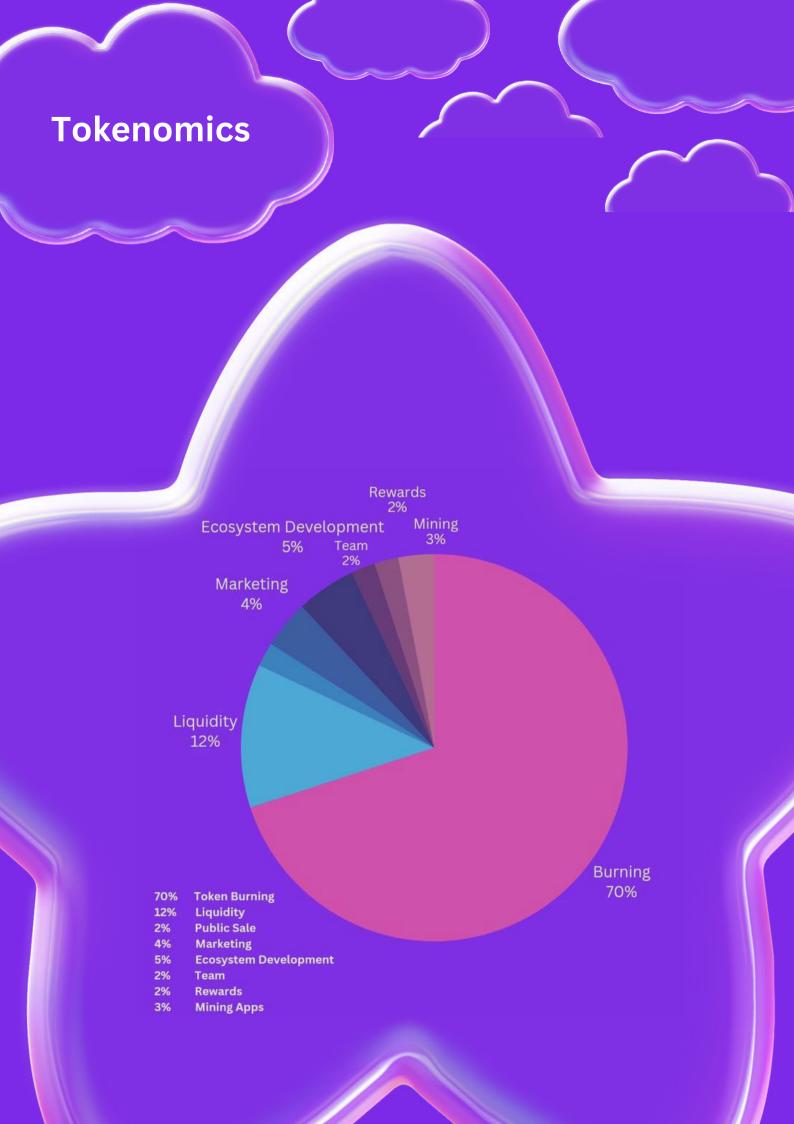

### **Total Token Supply and Percentage Allocation:**

An investigation into the total token supply is the first step towards comprehending the economic fundamentals. We break down the allocation percentages with 900 billion tokens in total, giving a thorough understanding of how tokens are allocated across different project aspects.

### **Strategic Token Allocation:**

We explore the strategic thinking behind token distribution in this section. We analyze Expe Global's token allocation strategy to guarantee a sustainable and equitable economic model, encompassing community incentives and ecosystem development.

### **Token Burning and Buyback Strategy:**

Token burning is a tactical move designed to manage supply and demand dynamics. Expe Global's strategy entails a significant 70% token burn, followed by buyback. This section deconstructs this strategy, explaining how it contributes to a continuous and rapid reduction in token supply, which has historically had a positive impact on token prices.

### Token Burning and Supply Reduction:

Expe Global takes a careful approach to token management. To further facilitate ongoing and swift supply reduction, a noteworthy 70% of the total token supply will be burned on purpose. The remaining tokens will then be bought back. Token prices have historically benefited from this tactical approach.